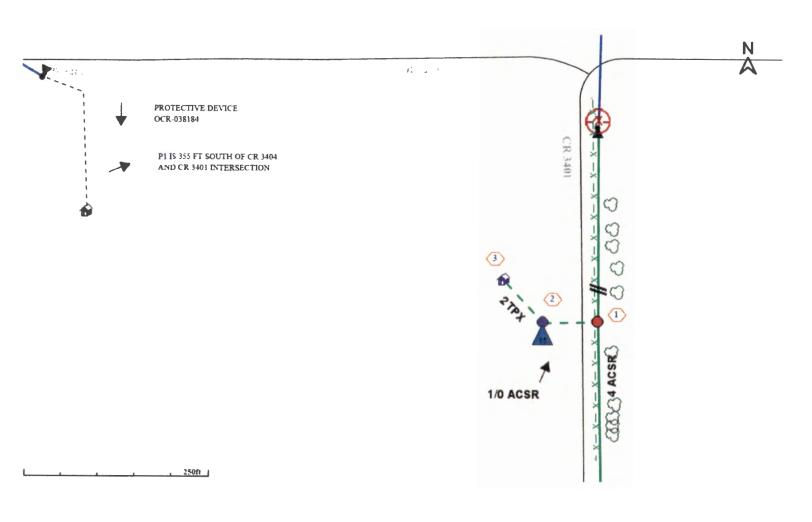

## Greetings:

Farmers Electric Cooperative, Inc. is requesting permission to construct electrical power distribution facilities which will cross County Road <u>3401 at pole 039443 which is 355'</u> south of County Road <u>3404</u>.

Site location map/construction sketches are attached. The construction sketch details the proposed work. The proposed electrical service will be constructed:

| Underground - All underground bore crossings are PVC encased 4' of coverage from the lowest point of the Right of Way.  If you have any questions, please contact me at any time.  Sincerely, |         |                                       |                                                                     |  |  |
|-----------------------------------------------------------------------------------------------------------------------------------------------------------------------------------------------|---------|---------------------------------------|---------------------------------------------------------------------|--|--|
|                                                                                                                                                                                               |         |                                       | Kim Harry<br>kharry@farmerselectric.coop<br>Engineering Coordinator |  |  |
|                                                                                                                                                                                               |         |                                       | Enclosures                                                          |  |  |
| County Approval Section:                                                                                                                                                                      |         | · · · · · · · · · · · · · · · · · · · |                                                                     |  |  |
| Approved:                                                                                                                                                                                     | Denied: |                                       |                                                                     |  |  |
| Authorized Signature:                                                                                                                                                                         |         | Date:                                 |                                                                     |  |  |